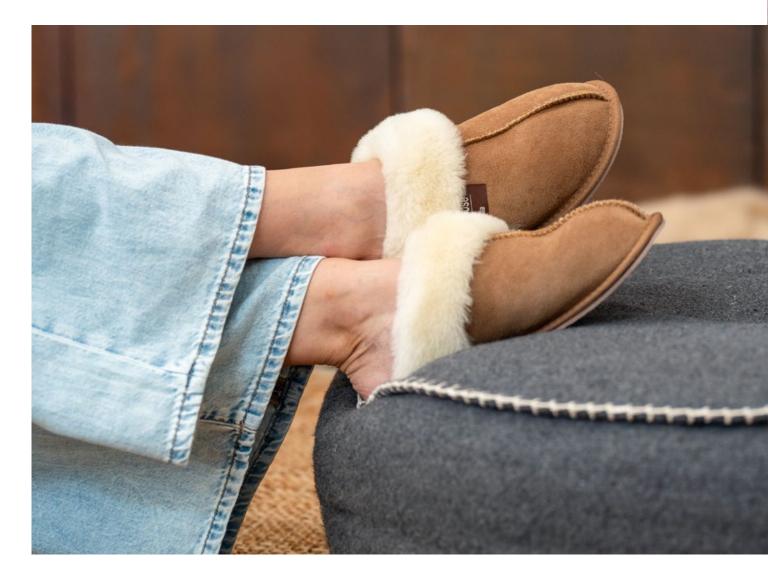

#### **Juliett Slipper UB-701**

It offers a soft rubber sole - snug, flexible and cosy. It features a rolled top for the extra luxurious look.

Colour: Chestnut, Red Wine

#### **Victor Slipper UB-801**

Sturdy slipper with additional heel support. An ideal fit for the broader foot.

Colour: Chestnut

**Jason Slipper UB-808** 

Elastic gusset makes it easy to slip on and the rubber outsole provides much flexibility.