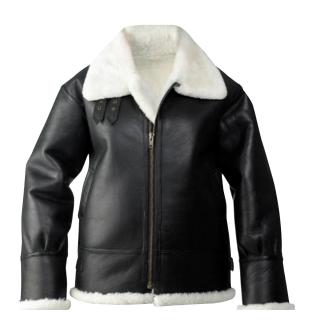

#### **Bomber Jacket JDF-BOM**

Made from smooth, nappa finish Australian lambskins. This classic, heavy weight jacket is designed to stand extreme cold weather conditions and strong wind. It features a buckled collar, zip front and 2 hand warmer pockets.

Colour: Black