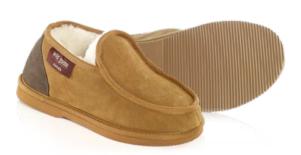

#### **Victor Slipper UB-801**

Sturdy slipper with additional heel support. An ideal fit for the broader foot.

Colour: Chestnut

**Jason Slipper UB-808** 

Elastic gusset makes it easy to slip on and the rubber outsole provides much flexibility.

Colour: Chestnut