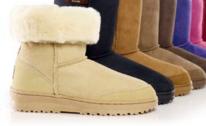

# Premium Short Boot UB-421

Designed for those who love the outdoors. It features moulded rubber outsole with sidewall stitch for maximum durability and flexibility. Reinforced toe and heel give extra support.

**Colour:** Sand, Black, Chestnut, Mushroom, Chocolate, Purple, Hot Pink, Dark pink