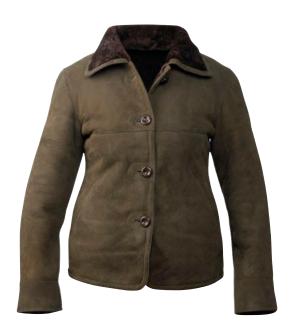

#### **Ladies Jacket - Chanel** JDF-CHA

Provides warmth and keeps out the wind with the four buttons at the front. Contains two pockets to protect your hands from the cold.

Colour: Chocolate