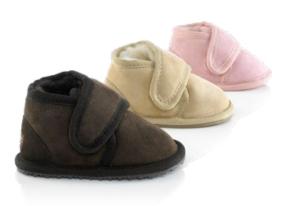

# Viking Short Boot UB-401

The ideal boot for relaxing at home with comfort and warmth in mind. It features first grade Australian sheepskin with light weight EVA ripple outsole. Heel stiffener for support. Can be worn with the top folded down to show luxury inner wool.

**Colour:** Sand, Chestnut, Mushroom, Black, Jester Red, Purple, Hot pink