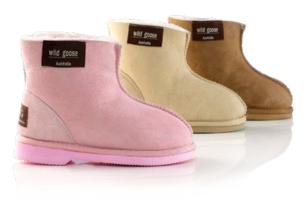

# Viking Short Boot UB-401

The ideal boot for relaxing at home with comfort and warmth in mind. It features first grade Australian sheepskin with light weight EVA ripple outsole. Heel stiffener for support. Can be worn with the top folded down to show luxury inner wool.

**Colour:** Sand, Chestnut, Mushroom, Black, Jester Red, Purple, Hot pink