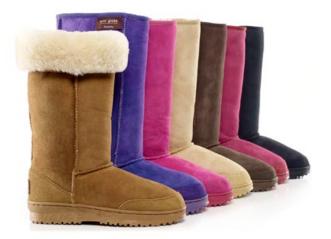

# Premium Long Boot UB-521

Premium long boot is our most popular and ultimate outdoor boot. It offers extra warmth and fashion to the normal ugg boots. It features moulded rubber outsole with sidewall stitch for maximum durability and flexibility. Reinforced toe and heel give extra support. Can be worn with the top folded down to show luxury inner wool.

**Colour:** Chestnut, Purple, Hot Pink, Sand, Chocolate, Dark Pink, Black