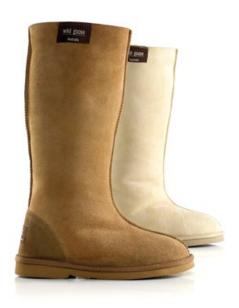

# Laceup Long Boot UB-601

This trendy calf length boot offers natural warmth and style. It features first grade Australian sheepskin with light weight EVA ripple outsole. Heel stiffener for support. Full leather support for lace on the side.

Colour: Black, Sand, Chestnut