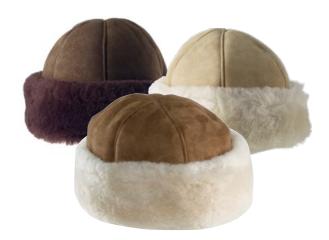

#### **Round Hat** HT-LD

Our all time world favourite round hat offers light weight, all day protection. It's made from soft, Australian Merino lambskins with a suede exterior and a lovely turn-up cuff.

Colour: Chestnut, Sand, Chocolate