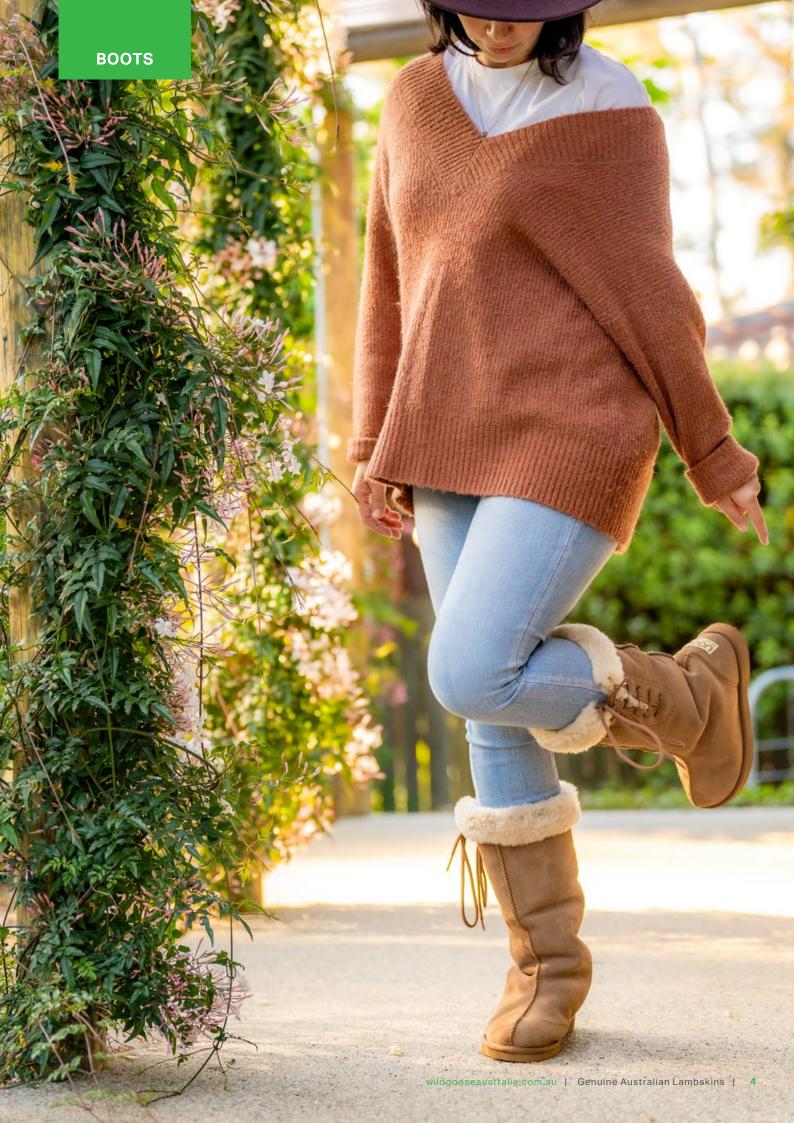

# Viking Long Boot UB-501

It offers comfort and warmth and features first grade Australian sheepskin with light weight EVA ripple outsole. Heel stiffener for support. Can be worn with the top folded down to show luxury inner wool.

Colour: Chestnut, Sand