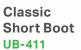

### Classic Short Button Boot UB-452

Similar to our Classic short boot but with an added button and elastic band closure for an extra touch of style. It can either be worn up or cuffed down.

Colour: Chestnut, Chocolate