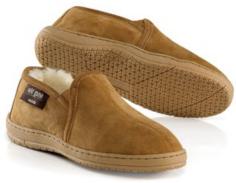

# **Eva Moccasin UB-751**

Offering durability, flexibility and comfort all in one. It has a moulded rubber outsole and delicate leather lace.

Colour: Chestnut, Black, Hot Pink, Purple