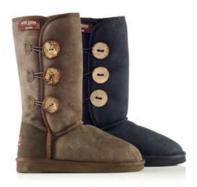

# Classic Tall Button Boot UB-561

Similar to our Classic tall boot but with three buttons and elastic band closures.

It suits any occasion and can be worn up or cuffed down.

Colour: Chocolate, Black