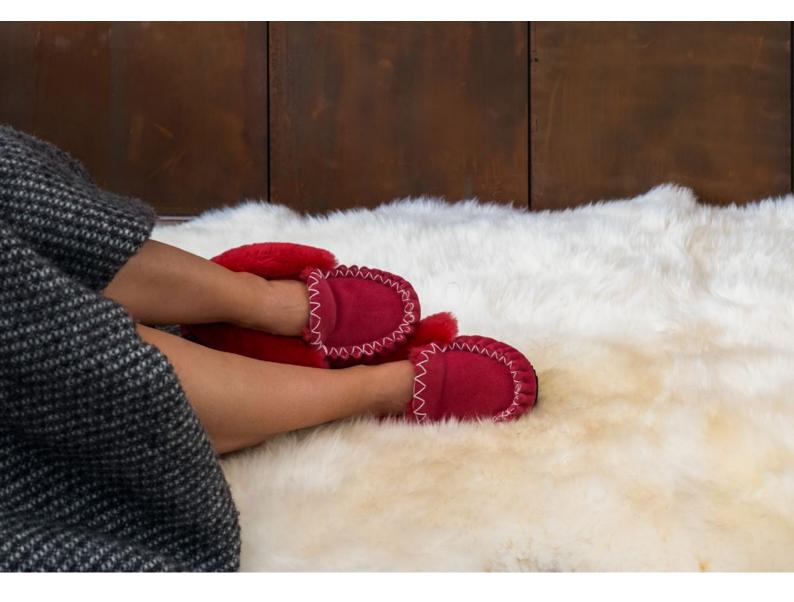

#### **Juliett Slipper UB-701**

It offers a soft rubber sole - snug, flexible and cosy. It features a rolled top for the extra luxurious look.

Colour: Chestnut, Red Wine