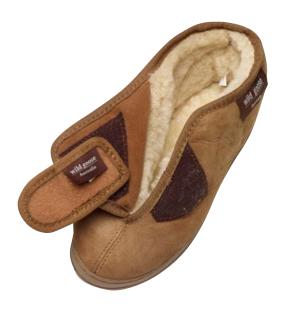

# **Lawson Slipper UB-711**

Adjustable Velcro opening, suitable for the less  $mobile\ person.\ Higher\ sides\ for\ additional\ warmth.$ 

Colour: Chestnut