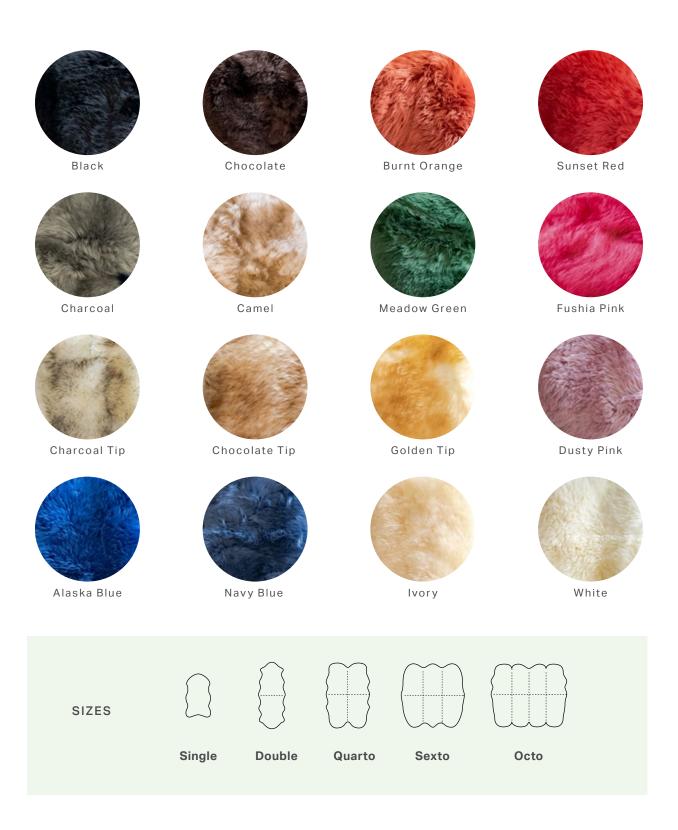

# **Sheepskin Rugs RUG**

Luxury long wool rug is made from 2" up pile spring lambskin. This natural shaped lambskin can be used as a floor covering, a throw on a lounge, chair, bed and in front of the fire place. They are available in single, 2, 4, 6, 8 skins and many colours.

# COLOURS

Wild Goose Australia is a wholesaler and exporter of high quality sheepskin products. Our product line includes ugg boots, sheepskin garments and floor rugs. All products are made with genuine Australian sheepskins.