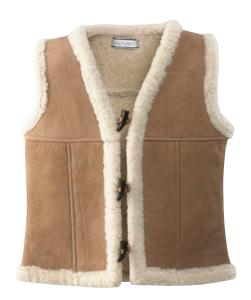

# **Ladies Toggle Vest**

Fashionable ladies vest with toggles. It features a unique, luxurious wool trim in the front and decorative toggles.

Colour: Moose