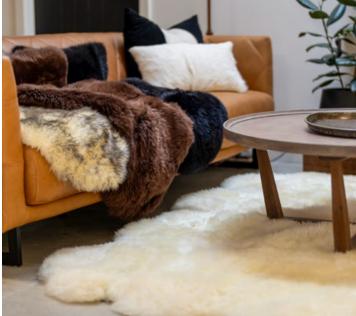

# **Sheepskin Rugs RUG**

Luxury long wool rug is made from 2" up pile spring lambskin. This natural shaped lambskin can be used as a floor covering, a throw on a lounge, chair, bed and in front of the fire place. They are available in single, 2, 4, 6, 8 skins and many colours.