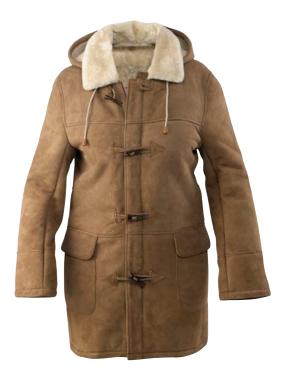

#### **Unisex Jacket - Kelly JDF-KEL**

Longer style suede lambskin jacket takes chill out of outdoor activity in the cold climate. Made of Australian top grade double face lambskins, dense yet light weight, it's sure to keep you cosy all the time. With its classic, straight-cut and stylish shearing-trimmed collar, this is a coat that offers winter warmth. It features a removable hood, zip front with toggles and 2 patch pockets.