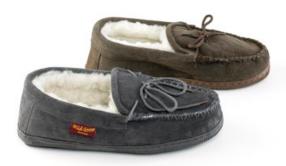

#### **Juliett Slipper UB-701**

It offers a soft rubber sole - snug, flexible and cosy. It features a rolled top for the extra luxurious look.

Colour: Chestnut, Red Wine