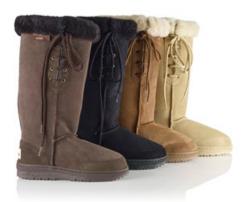

# Premium Lace Long Boot UB-532

An update of the Premium long. It offers extra warmth and fashion to the normal ugg boots. It features moulded rubber outsole withsidewall stitch for maximum durability and flexibility. Reinforced toe and heel give extra support. Full leather support for lace on the side.

**Colour:** Chocolate, Black, Chestnut, Sand