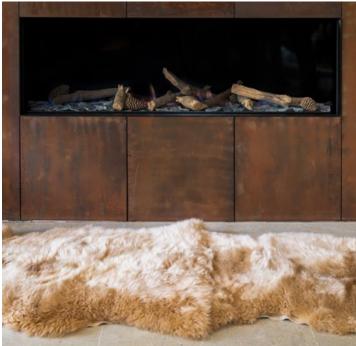

# **Sheepskin Rugs RUG**

Luxury long wool rug is made from 2" up pile spring lambskin. This natural shaped lambskin can be used as a floor covering, a throw on a lounge, chair, bed and in front of the fire place. They are available in single, 2, 4, 6, 8 skins and many colours.