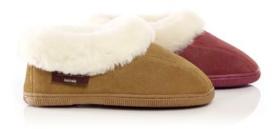

### **Princess Slipper UB-101**

The beautiful wool cuff gives the original ugg slipper extra comfort and cosiness. It features first grade Australian sheepskin with light weight EVA ripple outsole. Heel stiffener for support.

Colour: Chestnut, Baby Pink, Sand