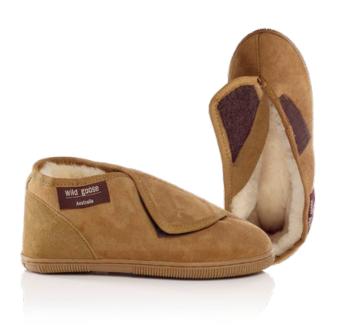

# **Lawson Slipper UB-711**

Adjustable Velcro opening, suitable for the less  $mobile\ person.\ Higher\ sides\ for\ additional\ warmth.$ 

Colour: Chestnut

# **Strap Extension UB-711-XT**

The strap extension allows those with swollen feet to maintain the existing shoe with a more cost-friendly and secure alternative. Easy to use and can be attached to the existing velcro strap.