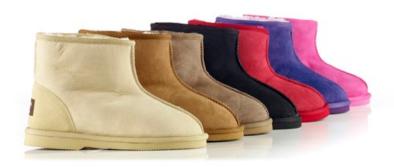

# Viking Short Boot UB-401

The ideal boot for relaxing at home with comfort and warmth in mind. It features first grade Australian sheepskin with light weight EVA ripple outsole. Heel stiffener for support. Can be worn with the top folded down to show luxury inner wool.

**Colour:** Sand, Chestnut, Mushroom, Black, Jester Red, Purple, Hot pink