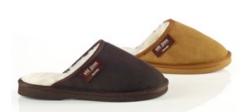

#### M/W Scuff **UB-221**

The unisex scuff provides maximum warmth, for the new age guy or girl who prefers the slip-on variety.

Colour: Chocolate, Chestnut