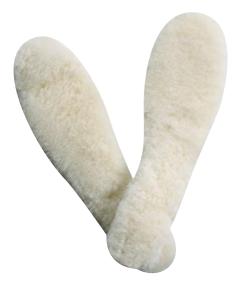

Colour: Chestnut

**Sheepskin Innersole UB-INS** 

Natural and soft sheepskin innersole.