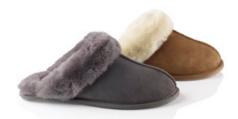

### Olivia Lady Scuff **UB-201**

It offers the lazy option for cosy footwear. No bending or tugging. It features first grade Australian sheepskin with light weight EVA ripple outsole.

Colour: Baby Pink, Chocolate, Sand