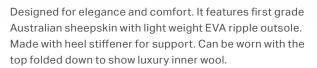

### Classic Short Button Boot UB-452

Similar to our Classic short boot but with an added button and elastic band closure for an extra touch of style. It can either be worn up or cuffed down.

Colour: Chestnut, Chocolate