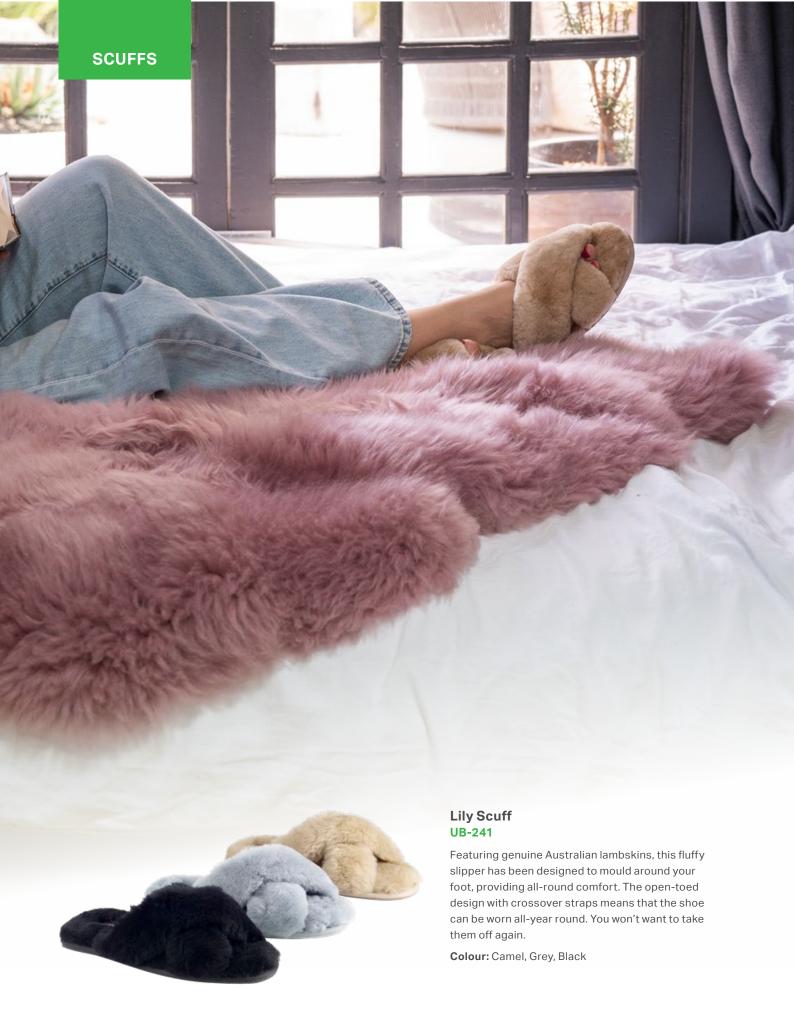

### **Daisy Scuff UB-231**

After a long day at work, this heavenly scuff slipper will let your feet to feel like its walking on clouds. An all seasons slipper, featuring genuine Australian lambskins, soft suede upper and outer sole which will mould to your foot.

Colour: Grey, Chestnut