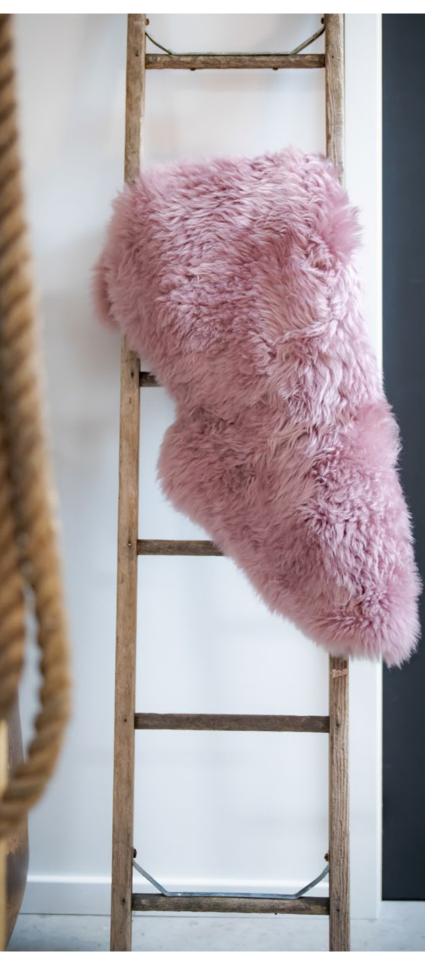

# **Sheepskin Rugs RUG**

Luxury long wool rug is made from 2" up pile spring lambskin. This natural shaped lambskin can be used as a floor covering, a throw on a lounge, chair, bed and in front of the fire place. They are available in single, 2, 4, 6, 8 skins and many colours.