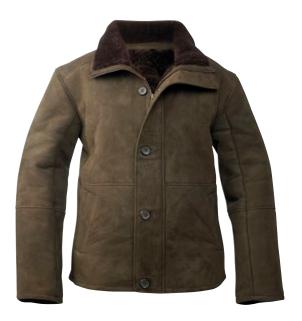

#### **Unisex Jacket - Kelly JDF-KEL**

Longer style suede lambskin jacket takes chill out of outdoor activity in the cold climate. Made of Australian top grade double face lambskins, dense yet light weight, it's sure to keep you cosy all the time. With its classic, straight-cut and stylish shearing-trimmed collar, this is a coat that offers winter warmth. It features a removable hood, zip front with toggles and 2 patch pockets.

Colour: Chestnut