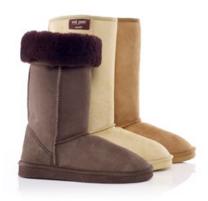

#### Classic Tall Boot UB-541

Stylish, versatile and comfortable all in one boot. Our classic tall boot is the all-time popular boot because of its light weight and flexibility

Colour: Chocolate, Sand, Chestnut