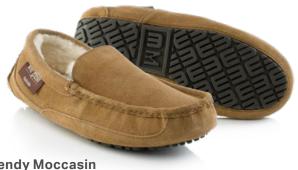

### Moccasin **UB-901**

It offers a conservative and stylish look with an adjustable lace for the perfect fit.

Colour: Teal Grey, Chocolate

Trendy Moccasin UB-931

It offers a modern look and warmth. Featuring moulded rubber sole  $\,$ for better grip and flexibility.