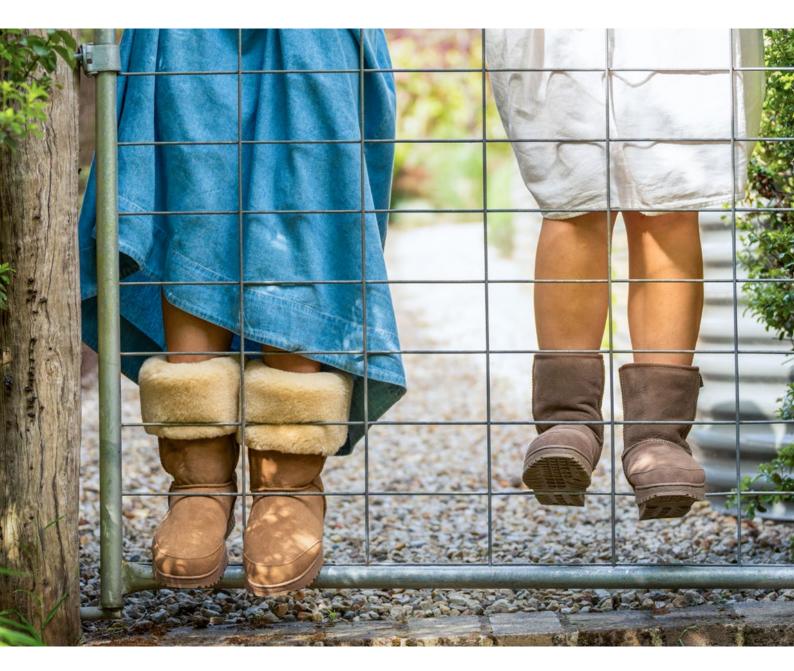

GENUINE AUSTRALIAN LAMBSKINS



# Premium Long Boot UB-521

Premium long boot is our most popular and ultimate outdoor boot. It offers extra warmth and fashion to the normal ugg boots. It features moulded rubber outsole with sidewall stitch for maximum durability and flexibility. Reinforced toe and heel give extra support. Can be worn with the top folded down to show luxury inner wool.

**Colour:** Chestnut, Purple, Hot Pink, Sand, Chocolate, Dark Pink, Black



# Premium Lace Long Boot UB-532

An update of the Premium long. It offers extra warmth and fashion to the normal ugg boots. It features moulded rubber outsole withsidewall stitch for maximum durability and flexibility. Reinforced toe and heel give extra support. Full leather support for lace on the side.

**Colour:** Chocolate, B