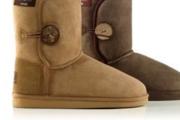

### Classic Short Button Boot UB-452

Similar to our Classic short boot but with an added button and elastic band closure for an extra touch of style. It can either be worn up or cuffed down.

Colour: Chestnut, Chocolate

Colour: Chocolate, Chestnut, Sand

\*Indent order only

Colour: Sand, Chestnut