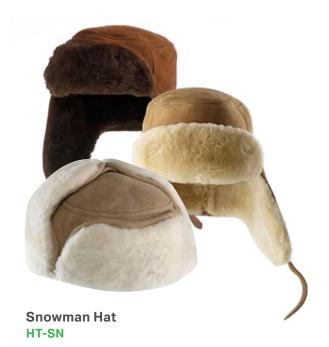

Colour: Chocolate

This smart looking hat is made from soft, Australian Merino lambskins. It features a suede exterior and cosy earflaps that can be tied on the top or beneath the chin.

Colour: Chestnut, Sand, Chocolate