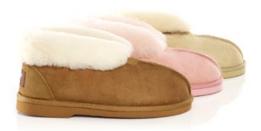

### **Princess Slipper UB-101**

The beautiful wool cuff gives the original ugg slipper extra comfort and cosiness. It features first grade Australian sheepskin with light weight EVA ripple outsole. Heel stiffener for support.

Colour: Chestnut, Baby Pink, Sand