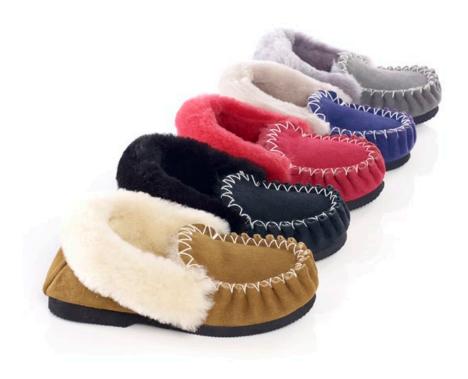

#### **Tassie Moccasin UB-921**

Beautifully hand stitched and designed for additional warmth in the colder climates.

Colour: Chestnut, Black, Red, Purple, Grey